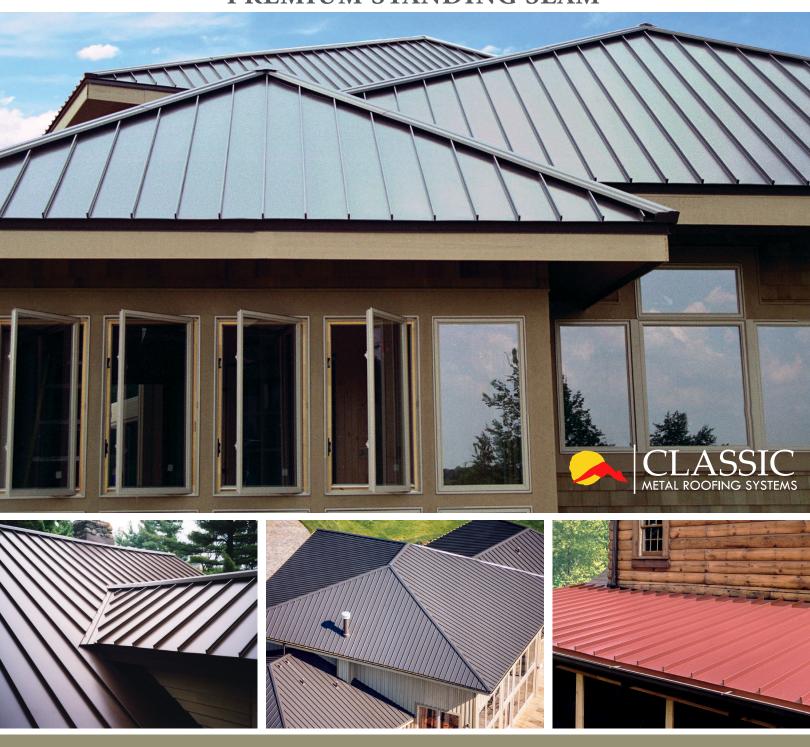

## CLICKLOCK

PREMIUM STANDING SEAM

Simply put, ClickLock Premium Standing Seam is the highest quality standing seam on the market. ClickLock's sturdy aluminum design and clip-fastened system ensure your roof will remain rust free, leak free, and beautiful for decades to come.

Ideal for both residential and light commercial applications, the ClickLock system combines the sleek, contemporary look of vertically seamed roofing with the worry-free future you can expect from a metal roof.

ClickLock Premium Standing Seam is a complete, easy-to-install, 12" panel roofing system. Unexposed stainless steel clips provide great strength and allow for system expansion and contraction. ClickLock is the standing seam roof for the future.